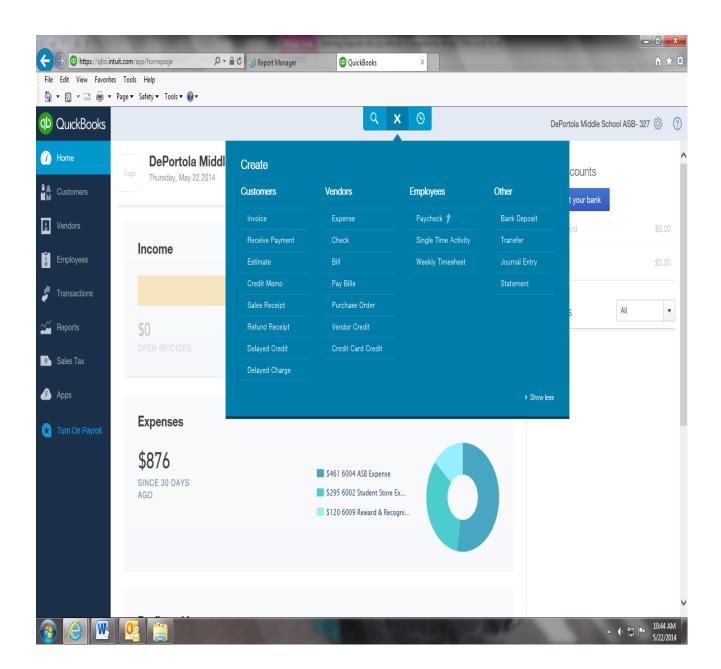

## **Entering Deposits into QuickBooks**

- 1. Once on the home page, select the middle symbol it will appear as a "+" sign and then change to an "x" sign after it has been selected. It is at this screen that making a bank deposit, creating a journal entry, etc. can be selected.
- 2. Choose "bank deposit" as shown under the category "other." The following screen will appear.

3. The bank is selected from the bank drop-down choices shown at the left top of the screen shot above. See the following screen shot for the choices available to this site.

| D 🕤 https://qbo.intuit.com/app/deposit 🖉 🗧 🖒                              | 🤗 Report Manager 💿 Deposit | ×                 |                | -                  | ĥ                |
|---------------------------------------------------------------------------|----------------------------|-------------------|----------------|--------------------|------------------|
| Edit View Favorites Tools Help<br>• 🗊 🕶 🖃 🖶 💌 Page 🕶 Safety 🕶 Tools 🕶 🚱 🕶 |                            |                   |                |                    |                  |
| posit                                                                     |                            |                   |                |                    | 0                |
| 0 US Bank • Balance \$0.00                                                |                            |                   |                |                    | AMOUN            |
| Add new                                                                   |                            |                   |                |                    |                  |
| 0 Change Fund Bank                                                        |                            |                   |                |                    |                  |
| 0 US Bank Bank                                                            |                            |                   |                |                    |                  |
| 5 Wells Fargo-Checking Bank                                               |                            |                   |                |                    |                  |
| 0 WF - Savings Bank                                                       |                            |                   |                |                    |                  |
| 1 Cash in Store Cash box<br>Other Current Assets                          | DESCRIPTION                |                   | PAYMENT METHOD | REF NO.            | AMOUNT           |
| dit Card Receivables Other Current Assets                                 |                            |                   |                |                    | Ō                |
| 0 Inventory Asset Other Current Assets                                    |                            |                   |                |                    | ÷                |
| 0 Merchandise Inventory<br>Other Current Assets                           |                            |                   |                |                    | Ô                |
|                                                                           |                            |                   |                | New Deposits Total | \$0.0            |
| D.                                                                        |                            | Cash back goes to | Cash back memo |                    | Cash back amount |
|                                                                           |                            | 1000 Change Fund  | •              | 0                  |                  |
|                                                                           |                            |                   |                |                    |                  |
|                                                                           |                            |                   |                | Total              | \$0.0            |
|                                                                           |                            |                   |                |                    |                  |
|                                                                           |                            |                   |                |                    |                  |
|                                                                           |                            |                   |                |                    |                  |
| ncel                                                                      | Print Mak                  | e recurring       |                |                    | Save and new     |